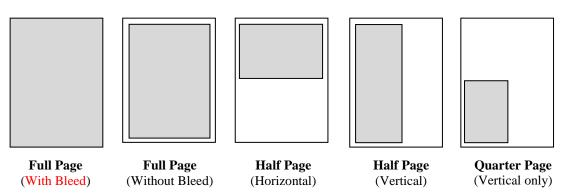

## **Standard Advertising Options & Specifications**

| Ad Size      | Color or<br>B/W | Orientation   | Width   | Height  | With Bleed                                                                                                       | Price   |
|--------------|-----------------|---------------|---------|---------|------------------------------------------------------------------------------------------------------------------|---------|
| Full Page    | Color           |               | 6"      | 9.0"    | Trim size is 6" x 9" with .125" bleed on all sides. Live area is 5.5" x 8.5" (.25" safety margins on all sides). | \$1,675 |
| Half Page    | Color           | Horizontal    | 5.375"  | 4.0625" | Not available                                                                                                    | \$1,430 |
| Half Page    | Color           | Vertical      | 2.5625" | 8.375"  | Not available                                                                                                    | \$1,430 |
| Full Page    | B/W             |               | 5.375"  | 8.375"  | Trim size is 6" x 9" with .125" bleed on all sides. Live area is 5.5" x 8.5" (.25" safety margins on all sides). | \$1,500 |
| Half Page    | B/W             | Horizontal    | 5.375"  | 4.0625" | Not available                                                                                                    | \$1,145 |
| Half Page    | B/W             | Vertical      | 2.5625" | 8.375"  | Not available                                                                                                    | \$1,145 |
| Quarter Page | B/W             | Vertical only | 2.5625" | 4.0625" | Not Available                                                                                                    | \$625   |